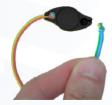

## **Supported Tags:**

| Product Code<br>Rainbow | 222.3010     | 221.3010     | 2.103.010  |
|-------------------------|--------------|--------------|------------|
| Colored                 | 222.3110     | 221.3110     | 2.103.110  |
| Chip                    | Icode SLI    | MIFARE       | EM 4102    |
| Standard                | ISO 15693    | ISO14443A    | -          |
| Memory                  | 1024 bit R/W | 1024 bit R/W | 64 bit R/O |