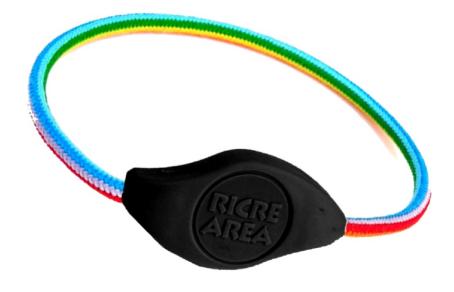

| 2.103.110  |
| Chip                    | Icode SLI    | MIFARE       | EM 4102    |
| Standard                | ISO 15693    | ISO14443A    | -          |
| Memory                  | 1024 bit R/W | 1024 bit R/W | 64 bit R/O |





Replaceable and washable elastic

## Elastic RFID Bracelet

Identify with precision the number of users that move within a structure has become a concern for many organizations working in the leisure sector.

We suggest a sturdy microelectronic technology using electromagnetic waves (RFID), capable of operating in any environment and in any situation, resistant to water, shocks and high temperature.

The rubber band bracelet can be used for access management and electronic money (credit scaling), allowing to move in absolute freedom and with no use of cash.